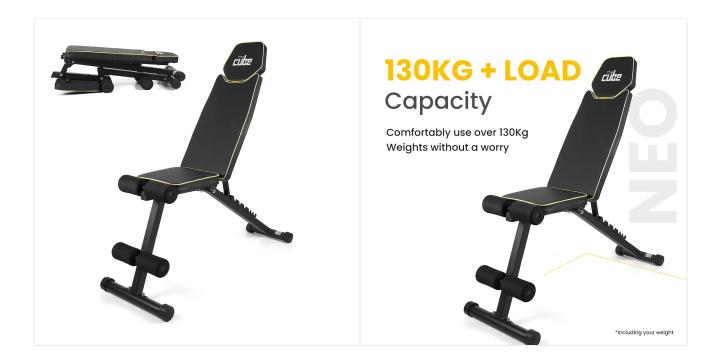

## **SPECIFICATIONS:**

- 7 configurations | The Foldable Bench NEO, your ultimate gym bench for home workout, offers 7 versatile and stable configurations. Seamlessly switch between incline, decline, and flat positions for a comprehensive exercise routine. This all-in-one bench is your reliable home gym bench for home workouts, catering to various muscle groups. Elevate your fitness journey with this adjustable bench for home gym enthusiasts, ensuring maximum flexibility and comfort.
- Quick Adjust Hook | Elevate your home workouts with the Foldable Bench NEO, an essential gym bench for home workout enthusiasts. Experience the convenience of seamless height adjustments through the Quick Adjust Hook feature. This innovative design ensures effortless and rapid changes in height, offering super convenience during your exercise routines.
   Transform your home gym with this adjustable bench for home gym versatility.
- Premium Leather | Elevate your home workouts in style with the Foldable Bench NEO, a
  perfect gym bench for home workout aficionados. Equipped with premium leather fabric, this
  bench provides not only comfort but also sleek aesthetics. Its super easy-to-clean surface
  ensures hassle-free maintenance. Unleash your workout potential with this adjustable bench
  for home gym use, designed for incline decline bench workouts and more.
- 130Kg+ Load Capacity | Elevate your home workouts with the Foldable
- Bench NEO, a robust and versatile gym bench for home workout enthusiasts. Crafted with a solid construction, this bench offers an impressive weight-holding capacity of 130 kg, ensuring a secure and stable foundation for your exercises. Whether it's incline decline bench workouts or heavy lifting, this powerhouse of a bench empowers you to lift confidently, without compromising safety.