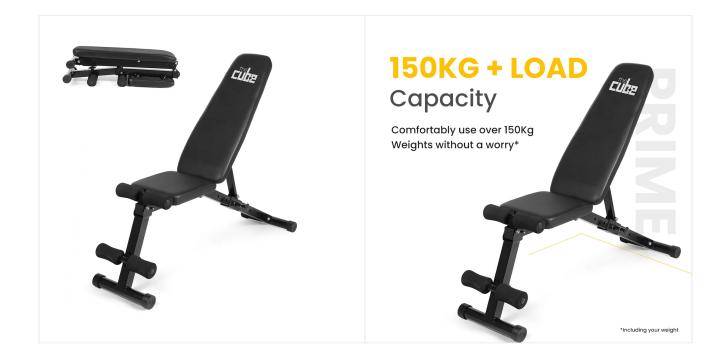

## **SPECIFICATIONS**:

- Premium Leather | Elevate your workout in style with the Foldable Bench, your ideal gym bench for home workout sessions. Equipped with premium leather fabric, this bench delivers comfort and sleek aesthetics, while also being super easy-to-clean. Unleash your potential with this versatile exercise bench, suitable for incline, flat bench workouts and more.
- Foldable Design | The Foldable Bench, your perfect gym bench for home workouts, boasts a
  foldable design that neatly folds in half. This user friendly feature ensures easy setup, use,
  and storage, adding incredible convenience to your fitness routine. "FOLD IT, MOULD IT, TILL
  YOU SEE FIT" with this adjustable bench for home gym versatility, catering to incline bench
  workouts and more.
- 7 configurations | Elevate your home workouts with the Foldable Bench, an exceptional gym bench for home workout enthusiasts. Experience maximum stability and versatility as you effortlessly switch between incline and flat positions. This all-in-one bench ensures a secure and reliable platform for your exercises, catering to various muscle groups and exercise routines. Elevate your fitness journey with this adjustable bench for home gym use, perfect for incline bench workouts and more.
- 150 Kg + Load Capacity | Elevate your home workouts with the Foldable Bench, a robust and versatile gym bench for home workout enthusiasts. Constructed with solid reliability, this bench boasts an impressive weight holding capacity of 150 kg, ensuring a secure and stable foundation for your exercises. Whether it's incline bench workouts or lifting heavy weights, this powerhouse of a bench empowers you to work out confidently without compromising safety.