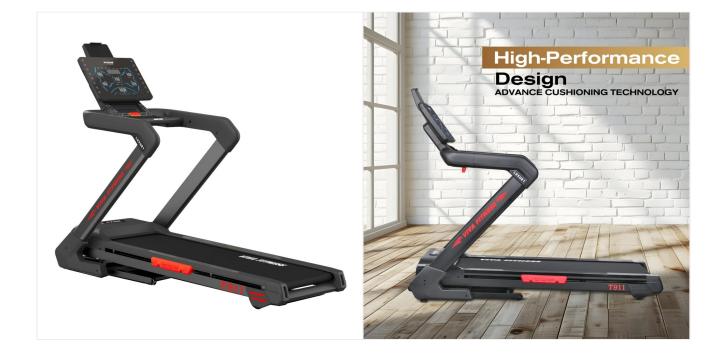

## **VIVA FITNESS T 911 MOTORIZED TREADMILL**

## **SPECIFICATIONS**:

- 5 HP powerful AC grade motor (2.5 HP continuous)
- Speed: 1 ~ 20 kmph
- Power incline: 0~ 15%
- Running surface: 20 x 60 inches
- LED window that readout: time, speed, distance, incline, calories & pulse
- Various workout programs, each is designed by certi?ed personal trainers to help you run faster & loose weight & keep toned
- Instant speed & incline keys on console
- Advance cushioning technology function
- Heavy duty running belt
- Bluetooth with speaker & wireless charging & blue tooth App (can be linked with Fitshow & Zwift & Kinomap)
- Max user weight 130 kg