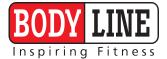

## **COCKATOO CTM 07 MOTORISED TREADMILL**

## **SPECIFICATIONS :**

- MOTOR: 3 HP (Continuous) 6 HP(Peak) DC motor
- Max User Weight: 130 kgs
- Incline: Auto: 0-15%
- Running Surface: 420\*1330mm (19"\*52")
- Running Belt Thickness: 2 MM
- Speed: 0.8-18 km/h
- Display: 7" LCD display.
- Console Function: Time, speed, distance, calorie, pulse & body fat.
- It has AI cushioning technology which makes the surface soft & smooth & prevents any effect on the knees .
- Other features: USB, MP3 input and high quality speakers, Easy Installation, Noiseless Motor, Super shock Reducing Function, easy self lubrication system.
- Treadmill Weight : 98 kgs