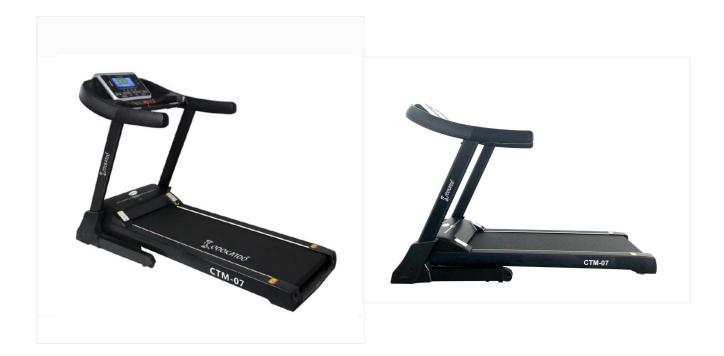

## **COCKATOO CTM 07 MOTORISED TREADMILL**

## **SPECIFICATIONS :**

- MOTOR: 3 HP (Continuous) 6 HP(Peak) DC motor
- Max User Weight: 130 kgs
- Incline: Auto: 0-15%
- Running Surface: 420\*1330mm (19"\*52")
- Running Belt Thickness: 2 MM
- Speed: 0.8-18 km/h
- Display: 7" LCD display.
- Console Function: Time, speed, distance, calorie, pulse & body fat.
- It has AI cushioning technology which makes the surface soft & smooth & prevents any effect on the knees .
- Other features: USB, MP3 input and high quality speakers, Easy Installation, Noiseless Motor, Super shock Reducing Function, easy self lubrication system.
- Treadmill Weight : 98 kgs