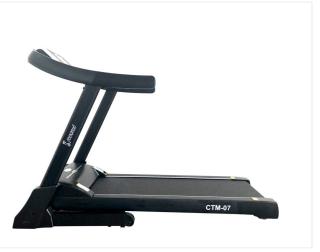

## **COCKATOO CTM 07 MOTORISED TREADMILL**

## **SPECIFICATIONS:**

• 3 HP (Continuous) 6 HP(Peak) DC motor

• Incline: Auto: 0-15%

• Running Surface: 420 x 1330 mm (19" x 52")

• Running Belt Thickness: 2 mm

• Speed: 0.8-18 km/h

• Display: 7" LCD display

• Console Function: Time, speed, distance, calorie, pulse & body fat

• It has AI cushioning technology which makes the surface soft & smooth & prevents any effect on the knees

• Other features: USB, MP3 input and high quality speakers

· Easy Installation

Noiseless Motor

• Super Shock Reducing Function

• Easy self lubrication system

Treadmill Weight: 98 kgMax User Weight: 130 kg