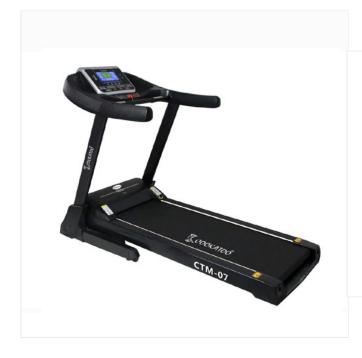

## **COCKATOO CTM 07 MOTORISED TREADMILL**

## **SPECIFICATIONS:**

• 3 HP (Continuous) 6 HP(Peak) DC motor

• Incline: Auto: 0-15%

• Running Surface: 420 x 1330 mm (19" x 52")

• Running Belt Thickness: 2 mm

• Speed: 0.8-18 km/h

• Display: 7" LCD display

• Console Function: Time, speed, distance, calorie, pulse & body fat

• It has AI cushioning technology which makes the surface soft & smooth & prevents any effect on the knees

• Other features: USB, MP3 input and high quality speakers

· Easy Installation

Noiseless Motor

• Super Shock Reducing Function

• Easy self lubrication system

Treadmill Weight: 98 kgMax User Weight: 130 kg