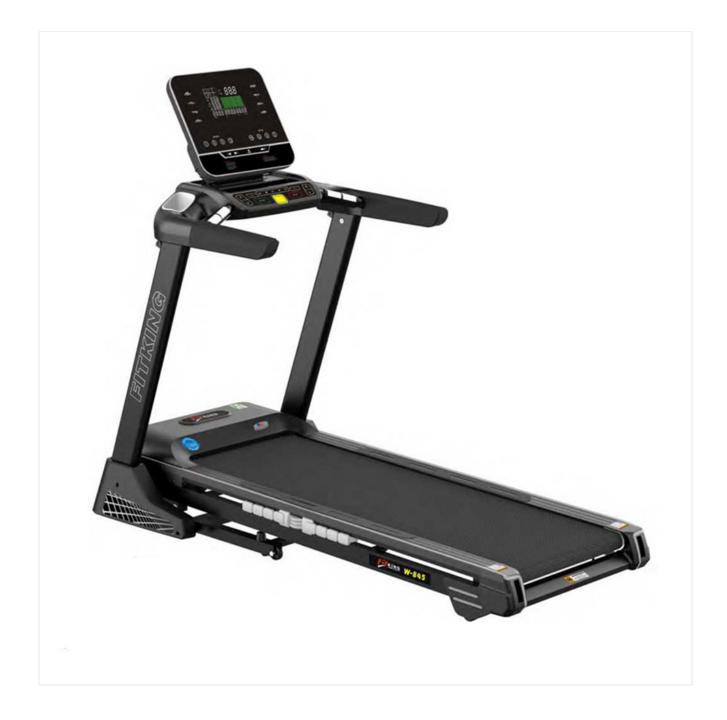

## FITKING W845 AC MOTORISED TREADMILL

## **SPECIFICATIONS**:

- Powerful 4.5 HP AC High Insulation Motor
- Speed: 1 20 km/h
- Power incline: 0 15 %
- Belt area: 505 x 3150 mm
- 4 Speed and 4 incline hot keys
- 8 Pre-set programs 8 levels, 1 body fat function & 1 manual programs
- Easy maintenance lubrication remind function
- Ergonomically designed handle bar & durable frame structure with shock absorber system having 4 pcs grey cushion & 2 pcs of air cushion for ultimate running experience
- Exquisite control panel with 3 window led & one lap display time, distance, speed, calories, pulse, body fat & incline
- Great entertainment with built in USB jack, MP3 audio jack, with tablet & smart phone holder
- Foldable treadmill with soft drop lowering system
- Built-in transport wheels for easy relocation
- Sync & control via mobile app download "fitshow"
- Max user weight 150 kg