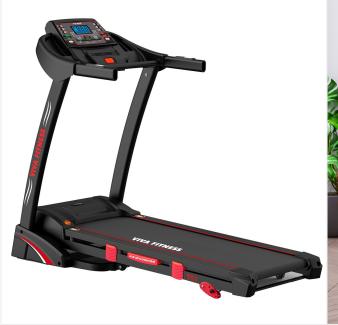

## **VIVA FITNESS T 51 AC MOTORISED TREADMILL**

## **SPECIFICATIONS:**

• 4.0 HP powerful AC motor (2.0 HP continuous)

• Speed Range: 0.1~16 kmph

• Power Incline: 3 levels manual incline

• Running surface: 18?52 inches

• Display: 5 inch LCD screen

• Readout: time, speed, distance, incline, calories & pulse