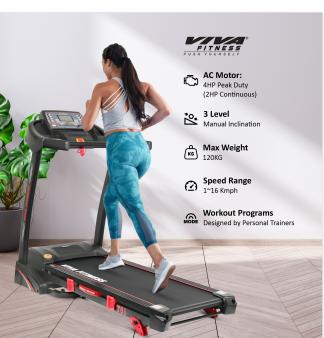

## **SPECIFICATIONS:**

• 4.0 HP powerful AC motor (2.0 HP continuous)

• Speed Range: 0.1~16 kmph

• Power Incline: 3 levels manual incline

• Running surface: 18?52 inches

• Display: 5 inch LCD screen

• Readout: time, speed, distance, incline, calories & pulse

 Various workout programs, each is designed by certified personal trainers to help you run faster, loose weight & keep toned.

• Instant speed key on console

• Innovative cushioning system

· Heavy duty running belt

Speakers to connect with MP3

• Wheels for easy transportation

Cylinder provides hand free deck folding system

· Easily foldable

• Maximum User Weight: 120 Kg