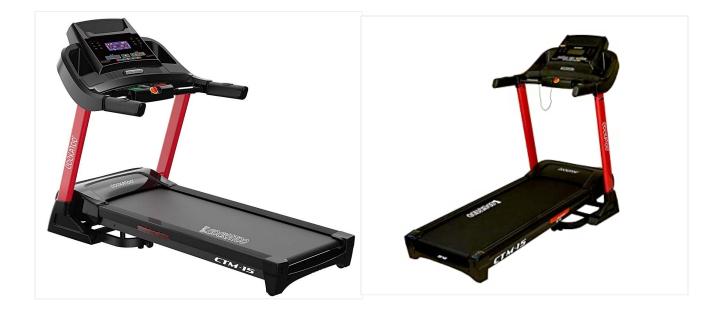

## **CTM 15 A MOTORISED TREADMILL COCKATOO**

## **SPECIFICATIONS**:

- DC Motor: 4 HP (Continuous) 6 HP (Peak)
- Incline: 0-16% Auto Incline
- Running Surface: 480 x 1400 mm (19 x 55?)
- Running Belt Thickness: 2 mm
- Running Belt: Steel Crowned rollers keep belt cantered and running smooth to reduce noise shock absorption. The multi-layered belt reduces sudden shocks. The textured material offers optimum traction and makes it easy to use without compromising on its functionality.
- Speed: 1-20 km/h
- Display: 7" LCD display time, speed, distance, calorie, pulse & body fat
- Other features: Intelligent cushioning technology to prevent the effect on knees, MP3 & AUX Input
- Maximum User Weight: 135 Kg