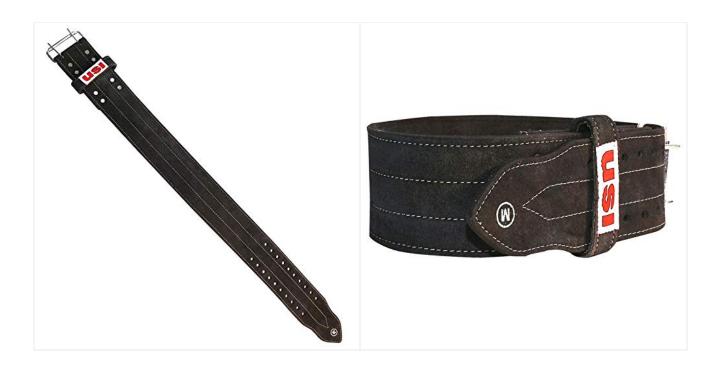

## **USI POWER LIFTING GYM BELT LARGE**

## **SPECIFICATIONS :**

USI 790PL Power Lifting Gym Belt Waist Support For Workouts Deadlifts Squats Belt For Men & women

All leather Power Lifting Belt light This power lifting belt constructed with genuine pure leather. Comfortable and with heavy duty stainless buckle easy to open & close. Power Lifting Belt for push your abs during heavy lifts, increase the stability of your lower back. It help you to increase intraabdominal pressure while dead lifts. You can lift more and lift more safely by using this Power lifting belt. Ideal for Men. USI weightlifting belt for men, designed to last for long from leather and crafted in comfortable form comes along with a flexible and stable fastening system to ensure stable support.

ADJUSTABLE: Multiple closure whole to adjust at required level that offers you the comfort of adjusting the level of the belt to increase or decrease intensity.

WIDE: Wider thick belt offers you maximized coverage around the waist to help you attain powered support for safe squats to avoid injurious.