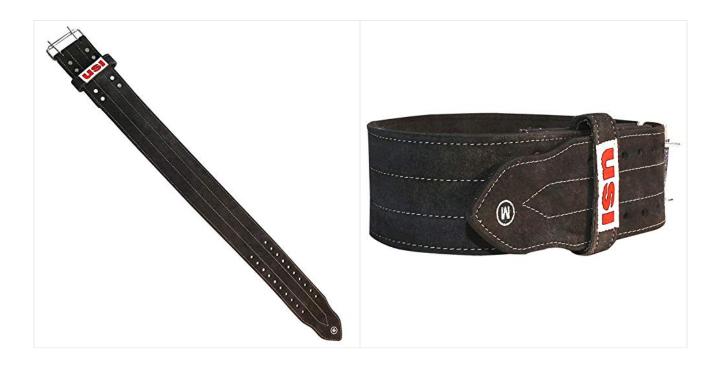

## **USI POWER LIFTING GYM BELT**

## **SPECIFICATIONS:**

- USI 790PL Power Lifting Gym Belt Waist Support For Workouts Dead lift Squats Belt For Men & Women.
- All leather Power Lifting Belt light This power lifting belt constructed with genuine pure leather.
- Comfortable and with heavy duty stainless buckle easy to open & close.
- Power Lifting Belt for push your abs during heavy lifts, increase the stability of your lower back.
- It helps you to increase intra-abdominal pressure while dead lifts.
- You can lift more and lift more safely by using this Power lifting belt.
- It is ideal for Men and is designed to last for long from leather and crafted in comfortable form, comes along with a flexible and stable fastening system to ensure stable support.
- ADJUSTABLE: Multiple closure whole to adjust at required level that offers you the comfort of adjusting the level of the belt to increase or decrease intensity.
- WIDE: Wider thick belt offers you maximized coverage around the waist to help you attain powered support for safe squats to avoid injurious.