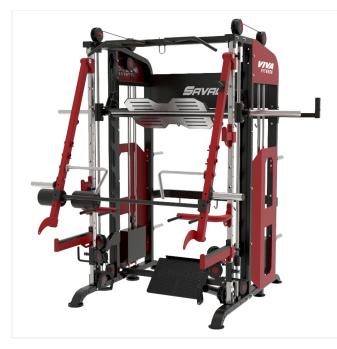

## VIVA FITNESS SAVAGE FUNCTIONAL TRAINER CUM SMITH MACHINE CUM MULTI GYM

## **SPECIFICATIONS:**

• Dimension: 180 x 219 x 227 cm

• Weight stack of 100 Kg x 2

• Maximum Weight Loading Capacity: 200 Kg

• Full Body training exercise

- Attachments With Machine Dips, Safety Panels, Lats Pads, Leg Press, T-Bar, Lats Bar, Bi/Tri Bar, Crossover Handle, Ground Pulley Handle, Double Hook Bar & more
- Exercises that can be done: Crossover, Smith Machine, Pec Fly, Rear Delt, Incline Flat Decline Bench Press, Shoulder Press, T-Bar, Rowing, Squats, Shrugs, Power Rack, Dipping, Pull Ups, Lats Pull Down, Leg Press, Bicep, Tricep, Bent Over Row, Dead Lift, Manual Squats, Lunges and many more
- Watch Video