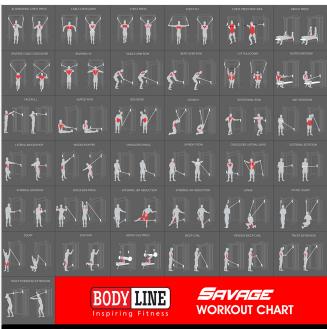

## **SPECIFICATIONS:**

• Dimension: 180 x 219 x 227 cm

• Weight stack of 100 Kg x 2

• Maximum Weight Loading Capacity: 200 Kg

• Full Body training exercise

- Attachments With Machine Dips, Safety Panels, Lats Pads, Leg Press, T-Bar, Lats Bar, Bi/Tri Bar, Crossover Handle, Ground Pulley Handle, Double Hook Bar & more
- Exercises that can be done: Crossover, Smith Machine, Pec Fly, Rear Delt, Incline Flat Decline Bench Press, Shoulder Press, T-Bar, Rowing, Squats, Shrugs, Power Rack, Dipping, Pull Ups, Lats Pull Down, Leg Press, Bicep, Tricep, Bent Over Row, Dead Lift, Manual Squats, Lunges and many more
- Watch Video