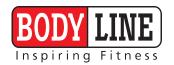

## **VIVA FITNESS X 900 FUNCTIONAL TRAINER CUM SMITH MACHINE**

## **SPECIFICATIONS:**

- Dimension: 205x147x232cm
- Weight stack of 80 Kgx2
- Maximum weight loading capacity: 200 Kg
- Attachments With Machine Dips, Safety Panels, Lats Pads, Lats Bar, Bi/Tri Bar, Crossover Handle, Ground Pulley Handle, & more
- Exercises that can be done: Crossover, Smith Machine, Pec Fly, Rear Delt, Incline Flat Decline Bench Press, Shoulder Press, T-Bar, Rowing, Squats, Shrugs, Power Rack, Dipping, Pull Ups, Lats Pull Down, Bicep, Tricep, Bent Over Row, Dead Lift, Manual Squats, Lunges and many more
- Watch Video