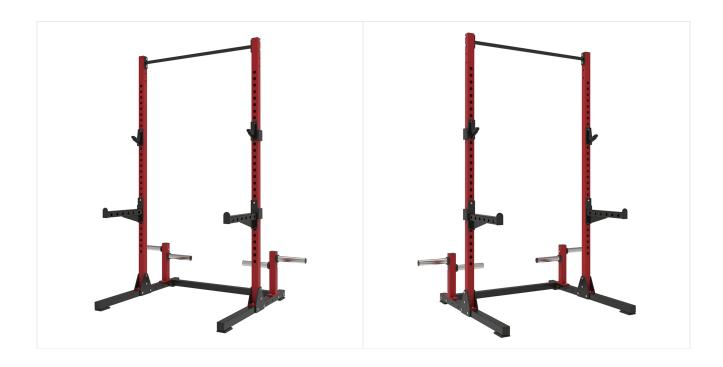

## **VIVA FITNESS X 500 HALF RACK**

## **SPECIFICATIONS:**

- BODYWEIGHT TRAINING STATION
- Dimensions: 126x180x232 cm
- Maximum weight loading capacity: 200 kg
- Rack includes J hooks and safety spotter arms that are lined to hold your barbell. This rack also
  has two posts to hold Olympic or normal barbells and aid with storage. It is ALSO fitted with a pull
  up bar to perform pull ups, set up gymnastic rings, and more! Get a full-body strength and
  bodyweight workout at this do-it-all station!
- You will always have a spotter in the Power Zone Squat Rack with safety lock latches for ease of mind and safety when squatting with heavier weights. Constructed with premium quality powder coated, this power rack supports up to an incredible 300 max weight capacity barbell.
- Watch Video