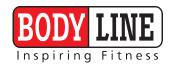

## **VIVA FITNESS X 500 HALF RACK**

## **SPECIFICATIONS:**

- BODYWEIGHT TRAINING STATION
- Dimensions: 126x180x232 cm
- Maximum weight loading capacity: 200 kg
- Rack includes J hooks and safety spotter arms that are lined to hold your barbell. This rack also
  has two posts to hold Olympic or normal barbells and aid with storage. It is ALSO fitted with a pull
  up bar to perform pull ups, set up gymnastic rings, and more! Get a full-body strength and
  bodyweight workout at this do-it-all station!
- You will always have a spotter in the Power Zone Squat Rack with safety lock latches for ease of mind and safety when squatting with heavier weights. Constructed with premium quality powder coated, this power rack supports up to an incredible 300 max weight capacity barbell.
- Watch Video