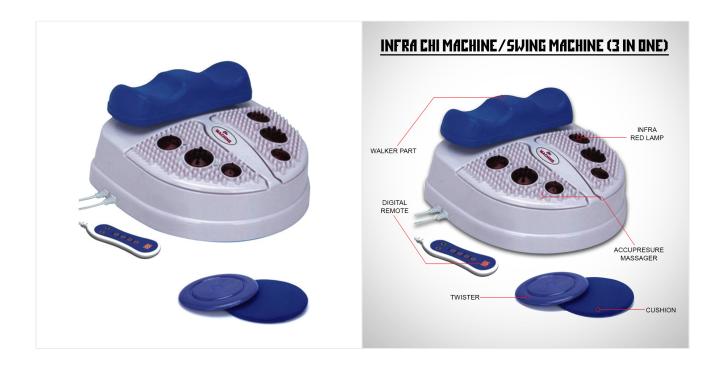

## **INFRA CHI MACHINE / SWING MACHINE (3 IN ONE)**

## **SPECIFICATIONS:**

- INCREASES BLOOD CIRCULATION: Less blood flow causes blood clots and disturbs the flow of oxygen to our vital organs. So increased blood circulation is very important to carry oxygen to the organs and cells for a healthy heart. It promotes cell growth and healthy organ functions.
- THERAPY: There are more than 30 pressure points in the soul of our feet. By keeping your
  feet on the Vibration part of the morning walker, there is direct pressure applied to the
  pressure points which promotes a healing response (or reflex) in the corresponding body
  organs. This heals any kind of problems affecting the functioning of the organs.
- INFRARED THERAPY: Infrared heat helps in healing pain faster as the infrared heat penetrates deep in the body. It helps in tissue repair. It also helps in draining out toxins.
- MAGNETO THERAPY: The Home walker has Magnets which is another healing source for pain and also increases blood circulation.
- REACHABLE EFFECT: This home walking machine benefits persons suffering from Diabetes,
  High Blood Pressure, Joint Pains, Arthritis, Obesity, Organ Functioning problems and Cardiac
  Problems. Overall, If you start using lot of health risks will be minimized, You will be slim and
  back in shape and heal any kind of health problems.