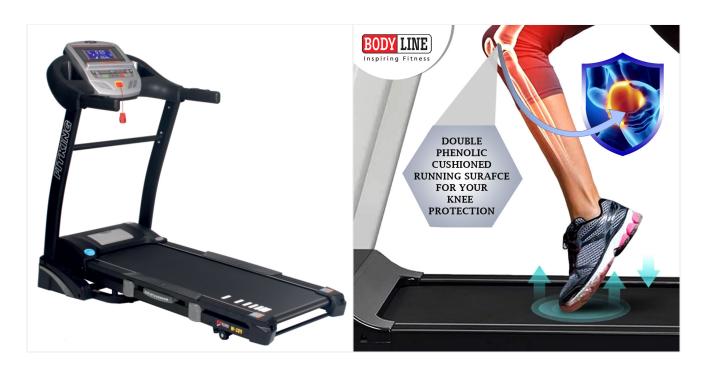

## **SPECIFICATIONS:**

- Heavy duty domestic treadmill
- 2.5 HP AC high insulation motor
- Speed: 1~16 kmph
- 3 speed & 3 incline hot keys
- Power incline o-15%
- Belt area: 450 x 2760 mm
- Double cushioned for knee protection
- 12 preset programs, 1 body fat and 1 manual program
- Ergonomically design handle bar and durable frame structure with shock absorber system having 4 pc grey cushion, 2 pc air cushion for ultimate running experience
- Exquisite control panel with 17.78 cm (7 inches) blue display speed, time, distance, calories, pulse and body fat
- Great entertainment with inbuilt USB jack, MP3 speaker and IPAD/smart phone holder
- Foldable treadmill with soft drop lowering system
- User weight 120 Kg