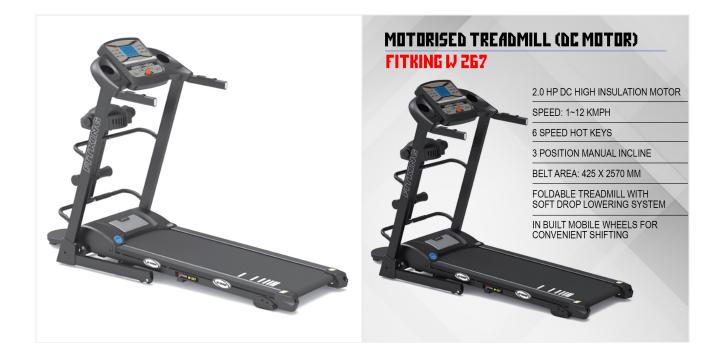

## FITKING W 267 MOTORISED DC TREADMILL

## **SPECIFICATIONS**:

- Multi-functional 4 in 1 Motorised Treadmill
- 2.0 hp dc high insulation motor
- Speed: 1~12 kmph
- 6 speed hot keys
- 3 position manual incline
- Belt area: 425 x 2570 mm
- 8 pre set programs 8 level, 1 body fat function & 1 manual program
- Ergonomically design handle bar and durable frame structure with shock absorber system having 4 pc grey cushion for ultimate running experience
- Exquisite control panel with 12.7 cm. (5 inches) large blue LCD display speed, time distance, calorie, pulse & body fat
- Great entertainment with built in MP3 speaker and IPAD/smart phone holder
- Foldable treadmill with soft drop lowering system
- In built mobile wheels for convenient shifting
- · Connect USB pen-drive/aux cable to play music directly on hi-fi console speaker
- Dual shock spring shock absorption with double layer running board
- Mobile & tablet holder for safe keeping your smart devices while running
- Hydraulic soft drop system (HSS) for easy folding & unfolding