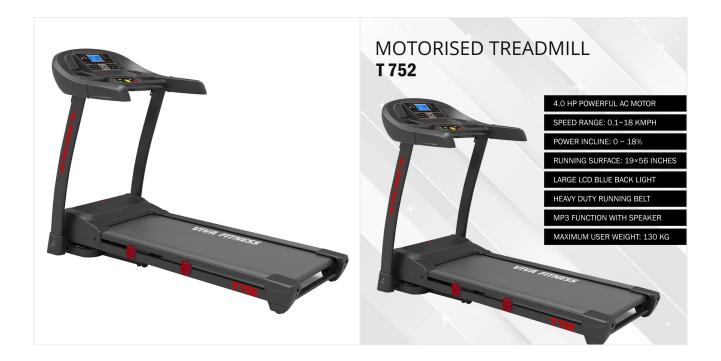

## **VIVA FITNESS T 752 MOTORISED TREADMILL**

## **SPECIFICATIONS**:

- For high end home use
- 4.0 HP powerful AC motor (2.0 HP continuous)
- Speed Range: 0.1~18 kmph
- Power Incline: 0 ~ 18%
- Running surface: 19?56 inches
- Display: Large LCD blue back light
- Readout: Time, speed, distance, incline, calories & pulse
- Various workout programs, each is designed by certified personal trainers to help you run faster, lose weight & keep toned
- Instant speed & incline keys on console
- Innovative cushioning system
- Heavy duty running belt
- MP3 function with speaker
- Wheels for easy transportation
- Cylinder provides hand free deck folding system
- Easily foldable
- Maximum User Weight: 130 Kg