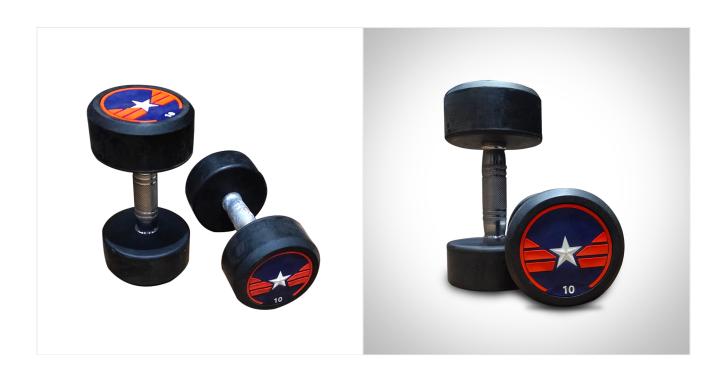

# STAR IMPORTED ROUND DUMBBELL

# SUPERIOR DUMBBELL HANDLES:

- Strengthen your arms with these Round dumbbell handles.
- Our handles are made of strong, unbreakable steel with a rust-resistant finish for all your weightlifting needs

# **RUBBER COATING:**

• Highly reflective rubber coated stylish round shaped dumbbells gives a great modern look

### **HEAVY DUTY:**

 Heavy duty material made of Rubber Coated solid steel for everyday use both for commercial and home