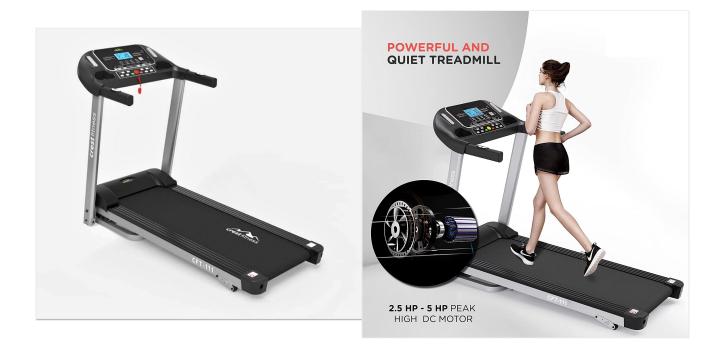

## **COCKATOO CTM 101 MOTORISED TREADMILL**

## **SPECIFICATIONS**:

- Motor: 2.5 HP Continuous and 5 HP Peak Motor
- Running surface: 420 x 1200 mm (16.5 inch x 49.6 inch)
- Incline level: 3 Level Manual Incline
- Speed range: 0.8-14.8 kmph
- Display: 5 inch LCD display
- Additional Features: AUD, USB input, Easy Installation, Super shock Reducing Function
- Foldable Design: Easy fold design locks and holds running deck upright while the soft drop system slowly lowers deck to the floor
- Transportation Wheels: Making the transformation of your home into your own personal fitness studio is effortless with these convenient transport wheels
- Maximum user weight: 120 Kg, running 90 Kg, walking 120 Kg, steel crowns roller keep belt centered and running smoothly to reduce noise