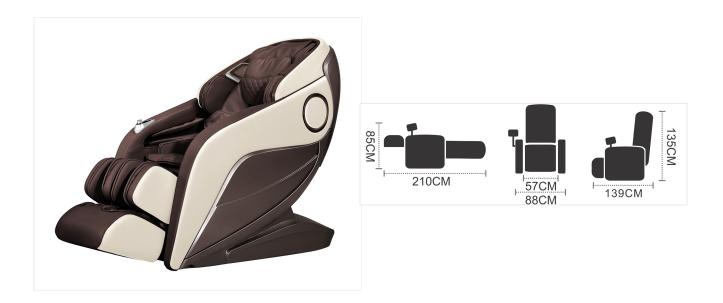

, and silent design. It can automatically detect
  the position of the shoulder and can be fine-tuned; detect the human body curve and the front
  and rear telescopic length of the massage head according to the detected human body curve
  and the massage finger pressure point.
- Waist Stretch feature can widen the space between vertebral body to avoid bone spur and cartilage oppression on nerve. In this way, herniated disk and muscle stiffness problems can be solved
- The calf rest length can be adjusted according to the user s height. The maximum length can be stretched to 23 cm to make sure the whole body get form fitting massage
- Magnetic therapy with accurately positioned 8 pcs 300CC permanent magnets can improve human low-grade magnetite situation by stimulating calf reflect points