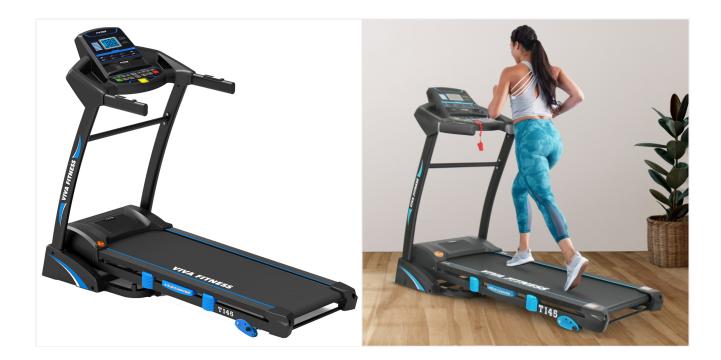

## **VIVA FITNESS T 145 MOTORISED TREADMILL**

## **SPECIFICATIONS**:

- 4.5 HP peak DC Motor (2.25 HP continuous)
- Speed Range: 1-16 kmph
- Incline: 3 level manual
- Running surface: 18 x 52 inches
- Display: 1 large LCD window
- Various workout programs, each is designed by certified personal trainers to help you run faster, loose weight & keep toned
- Readout: Speed, time, body fat, calories, distance & pulse
- Speaker to connect with MP3
- Speed and incline switch button on the handle bar
- Emergency stop button
- Wheels for transportation
- Heavy duty running belt
- Large cup holders
- Cylinder provide hand free deck folding down
- Foldable with locking system
- Easy Installation
- Maximum User Weight 115 Kg