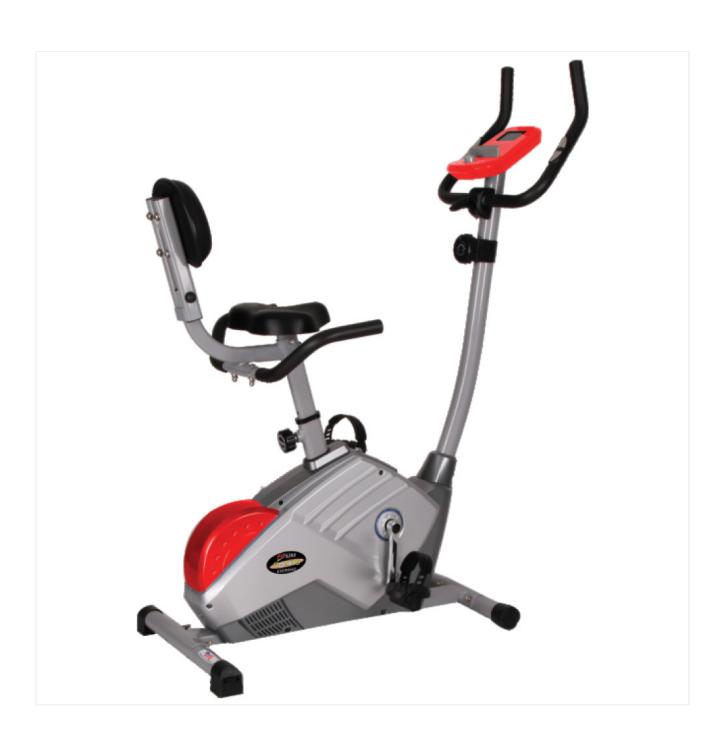

## **FITKING S 279 MAGNETIC UPRIGHT BIKE**

## **SPECIFICATIONS:**

- Magnetic upright bike with backrest
- Belt driven 8 level manual tension control with 3 pc crank
- Shortened pedal distance for bike like efficient pedaling
- Step through frame for easy access
- Computer display time, distance, speed, calorie, pulse with IPAD/smart phone holder
- Ergonomics dimensions enable completely natural and effective training
- Extra strong stable steel frame for the most demanding users
- Completely adjustable seat and comfort that complies with ergonomics
- 6.0 Kg of rotating mass ensure smooth and dynamic movement