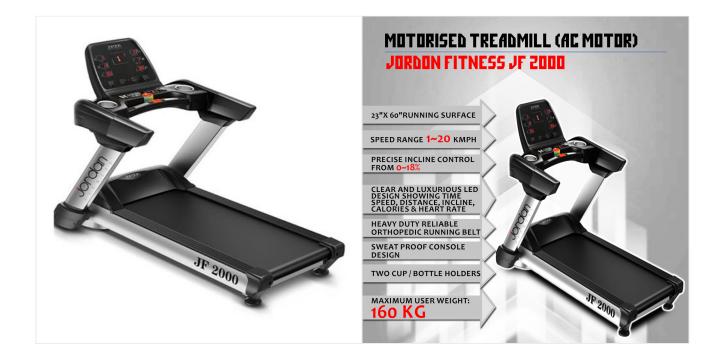

## CALIFORNIA/JORDAN FITNESS JF2000 COMMERCIAL TREADMILL

## **SPECIFICATIONS**:

- High End Home Use Treadmill
- AC driving system provides higher torque of power for heavy loading
- 6 HP peak AC Motor (3 HP Continuous)
- Running surface: 23 x 60 inches
- Speed Range: 1-20 kmph
- Precise incline control from 0-18%
- Clear and luxurious LED design showing time, speed, distance, incline, calories & heart rate
- · Various motivating programs for different workout requirements
- Double phenolic heavy cushioned 8 elastomeric shock absorbing deck that provides suitable push off to reduce the possibility of any type of injury to knees & joints
- Heavy duty reliable orthopedic running belt
- Inbuilt speakers with MP3 & USB connector
- Sweat proof console design
- Two cup/bottle holders
- Maximum User Weight 160 kg
- Best In Class Treadmill