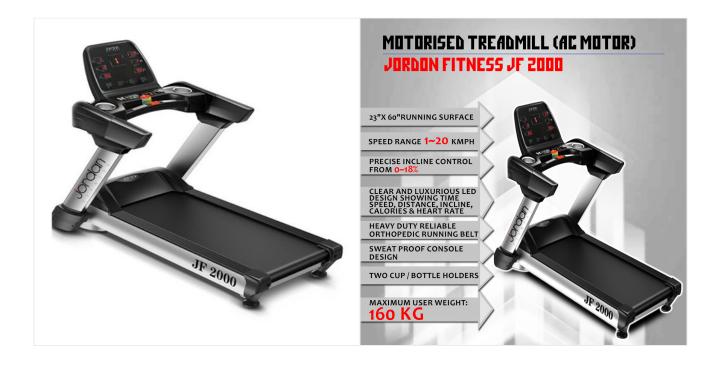

## **CALIFORNIA FITNESS JF2000 COMMERCIAL TREADMILL**

## **SPECIFICATIONS:**

- High End Home Use Treadmill
- · AC driving system provides higher torque of power for heavy loading
- 6 HP peak AC Motor (3 HP Continuous)
- Running surface: 23 x 60 inches
- Speed Range: 1-20 kmph
- Precise incline control from 0-18%
- Clear and luxurious LED design showing time, speed, distance, incline, calories & heart rate
- · Various motivating programs for different workout requirements
- Double phenolic heavy cushioned 8 elastomeric shock absorbing deck that provides suitable push off to reduce the possibility of any type of injury to knees & joints
- · Heavy duty reliable orthopedic running belt
- Built In speakers with MP3 & USB connector
- Sweat proof console design
- Two cup/bottle holders
- Maximum User Weight 160 kg
- Best In Class Treadmill