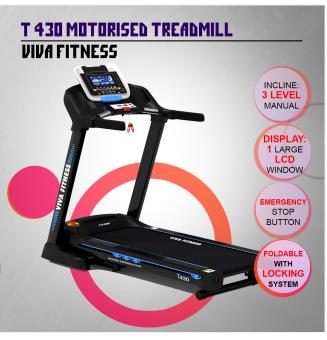

## **VIVA FITNESS T 430 MOTORISED TREADMILL**

## **SPECIFICATIONS:**

• 5 HP DC Motor peak duty (2.5 HP continuous)

Speed Range: 1-18 kmphIncline 3 level manual

Running surface: 19 x 54 inches
Display: 1 large LCD window

• Readout: Time, speed, distance, incline, calories & pulse

· Heavy duty running belt

· Large cup holders

· Cylinder provide hand free deck folding down

• Foldable with locking system

Easy Installation

• Maximum User Weight 120 Kg