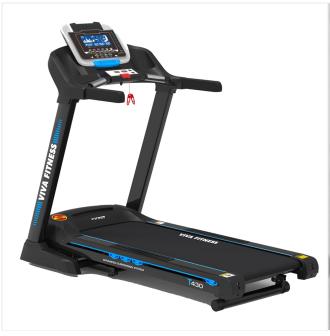

## **VIVA FITNESS T 430 MOTORISED TREADMILL**

## **SPECIFICATIONS:**

• 5 HP DC Motor peak duty (2.5 HP continuous)

Speed Range: 1-18 kmphIncline 3 level manual

Running surface: 19 x 54 inches
Display: 1 large LCD window

• Readout: Time, speed, distance, incline, calories & pulse

 Various workout programs, each is designed by certified personal trainers to help you run faster, loose weight & keep toned

• MP3 & USB function with speaker

• With in-built fan

• Emergency stop button

Wheels for transportation

· Heavy duty running belt

· Large cup holders

· Cylinder provide hand free deck folding down

• Foldable with locking system

Easy Installation

• Maximum User Weight 120 Kg