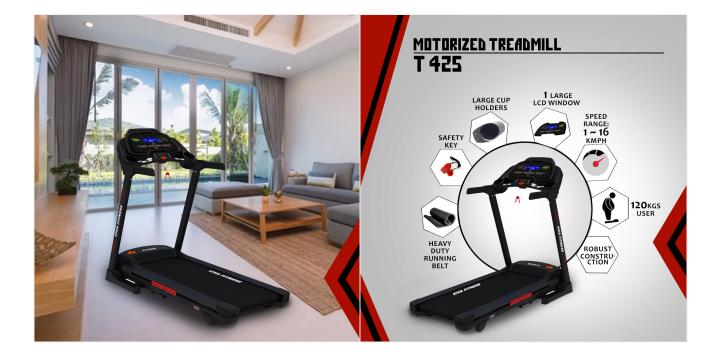

## **VIVA FITNESS T 425 MOTORISED TREADMILL**

## **SPECIFICATIONS**:

- Sturdy DC Motor
- 4.5 HP DC motor peak duty (2.25 HP continuous)
- Speed Range: 1-16 kmph
- Incline: 0-18%
- Running surface: 18 x 53 inches
- Display: 1 large LCD window
- Readout: Time, speed, distance, incline, calories & pulse
- Various workout programs, each is designed by certified
- personal trainers to help you run faster, loose weight & keep toned
- MP3 & USB function with speaker
- With in-built fan
- Emergency stop button
- Wheels for transportation
- Heavy duty running belt
- Double Cushioned for Knee Protection
- Large cup holders
- Cylinder provide hand free deck folding down
- Foldable with locking system
- Easy Installation
- Maximum User Weight 120 Kg