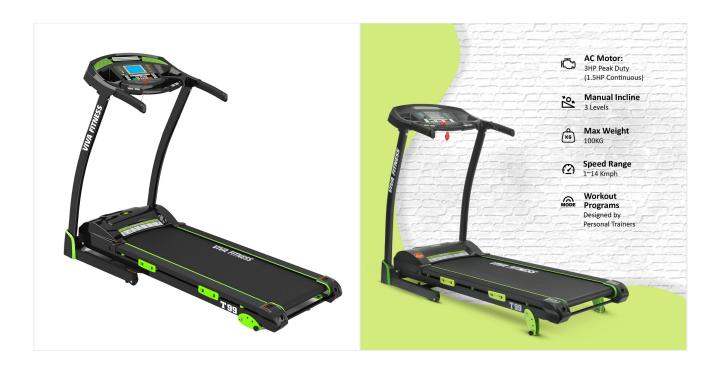

## **VIVA FITNESS T 99 MOTORISED TREADMILL**

## **SPECIFICATIONS:**

• 3 HP powerful AC motor (1.5 HP continuous)

Speed Range: 1-14 kmph3 level manual incline

Running surface: 17 x 48 inches
Display: LCD blue back light

• Readout: time, speed, distance, incline, calories & pulse

 Various workout programs, each is designed by certified personal trainers to help you run faster, loose weight & keep toned

• Instant speed key on console

· Innovative cushioning system

· Heavy duty running belt

• MP3 & USB function with speaker

• Wheels for easy transportation

Cylinder provides hand free deck folding system

· Easily foldable

• Maximum User Weight 100 Kg