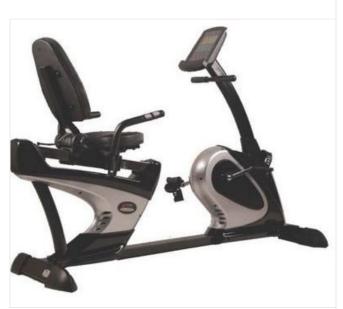

## FITKING R 306 CLUB/MOTORISED/MAGNETIC RECUMBENT BIKE

## **SPECIFICATIONS:**

- Club Semi commercial recumbent bike
- Motorized magnetic system
- Step through frame for easy access
- Dual color console display time, distance, speed, calorie, pulse with IPAD/smart phone holder.
- 12 preset programs including HRC, user setting, watt, RPM and recovery
- 9 kg of rotating mass ensures smooth and dynamic movement
- Completely adjustable, comfortable seat & back offers easy access and comfort that complies with ergonomics
- Dynamic power output, smooth pedal movement and strengthened cranks