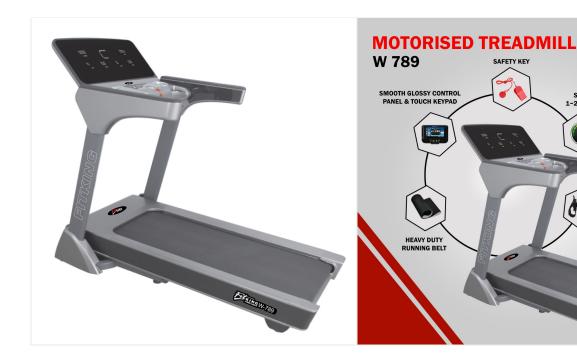

## **MOTORISED AC TREADMILL FITKING W 789**

## **SPECIFICATIONS:**

• Powerful 4.0 HP AC high insulation motor

Speed: 1-20 kmphPower incline: 0-15%Belt area: 490 x 2940 mm

• 15 pre-set program, 1 body fat and 1 manual program

- Ergonomically designed ergo handle bar & durable frame stricture with shock absorber system for ultimate running experience
- Exquisite smooth glossy control panel & touch keypad with 6 window led & 1 lap display speed, time, distance, calorie, pulse & incline
- Sleek Ergonomic Design
- Double Cushioned system
- Foldable treadmill with soft drop lowering system
- Great entertainment with built in Bluetooth speaker and IPAD/smart phone holder
- Foldable treadmill with soft drop lowering system
- Maximum User Weight 130 Kg