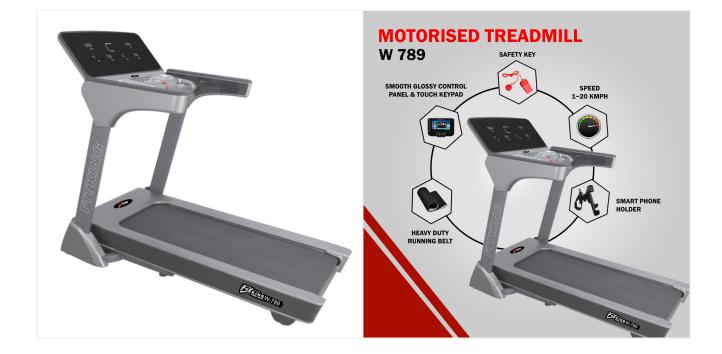

## FITKING W 789 MOTORISED TREADMILL

## **SPECIFICATIONS**:

- Powerful 4.0 HP AC high insulation motor
- Speed: 1-20 kmph
- Power incline: 0-15%
- Belt area: 490 x 2940 mm
- 15 pre-set program, 1 body fat and 1 manual program
- Ergonomically designed ergo handle bar & durable frame stricture with shock absorber system for ultimate running experience
- Exquisite smooth glossy control panel & touch keypad with 6 window led & 1 lap display speed, time, distance, calorie, pulse & incline
- Sleek Ergonomic Design
- Double Cushioned system
- Foldable treadmill with soft drop lowering system
- Great entertainment with built in speakers
- Foldable treadmill with soft drop lowering system
- Maximum User Weight 130 Kg