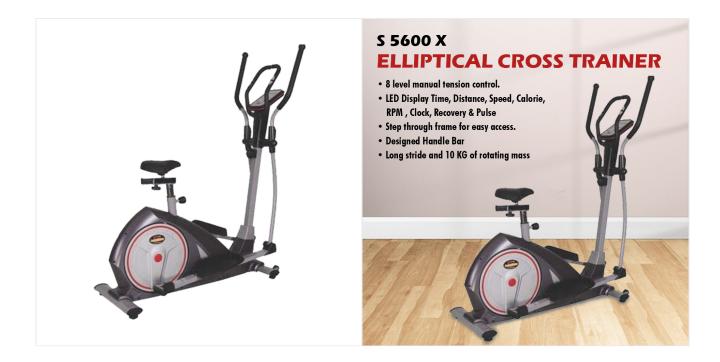

## **FITKING S 5600 X ELLIPTICAL CROSS TRAINER**

## **SPECIFICATIONS:**

- Deluxe magnetic elliptical bike with seat
- Heavy Robust Flywheel
- 360 degree Elliptical Movement
- Computer display for speed, time, distance & calories
- 8 level manual tension control
- Step through frame for easy access
- Computer display time, distance, speed, calorie, rpm, clock, recovery & pulse along with 4 integrated racing games
- Handle bar design offers superb ergonomics and versatile options
- Ultimate cross trainer frame for the most demanding user
- 40.64 cm (16 inches) long stride & 10 kg of rotating mass ensure smooth and dynamic elliptical movement
- Top quality components ensure perfect training ergonomics
- Maximum User Weight 120 Kg