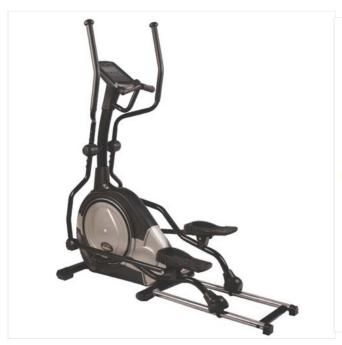

## **FITKING S 8600 ELLIPTICAL CROSS TRAINER**

## **SPECIFICATIONS:**

- Heavy Duty Steel Construction
- Assembled with 'Universal Pivot Joint' for crank axle
- Heavy Robust Flywheel
- 360 degree Elliptical Movement
- Motorized magnetic system
- Dual color combined display time, distance, speed, calorie, pulse, RPM with smart phone holder
- 12 programs with recovery including manual, body fat, HRC, RPM, user setting and watt program
- Handle bar design offers superb ergonomics which enables natural and effective training
- Step through frame for easy access
- Wide power output with motorized magnetic system
- 40.64 cm (16 inches) long stride & 9 kg of rotating mass ensure smooth and dynamic elliptical movement
- Ultimate cross trainer for the most demanding user at home
- Maximum User Weight 130 Kg