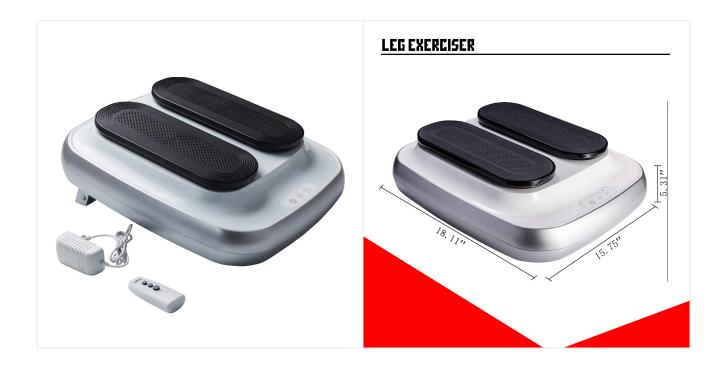

## LEG EXERCISER

## **SPECIFICATIONS :**

## 1. GET MOVING:

- The Circulation Leg Exerciser walking machine is designed to promote movement and blood flow in the leg and feet area from the comfort of your chair.
- 2. CIRCULATING MOVEMENT:
  - This passive, motorized walking machine gently circulates/moves the feet back and forth in a walking-like motion

## 3. IDEAL USE:

- Use the leg exercise equipment for seniors, those with a disability, or those who sit for an extended period of time.
- This leg exercise equipment helps keep your legs moving without placing extensive pressure on your joints
- 4. FIND YOUR SPEED:
  - Find your ideal speed with the 5 different speed options.
  - The remote control allows you to manage the speed without having to stop your exercise.
  - The remote requires 2 AAA batteries (not included)