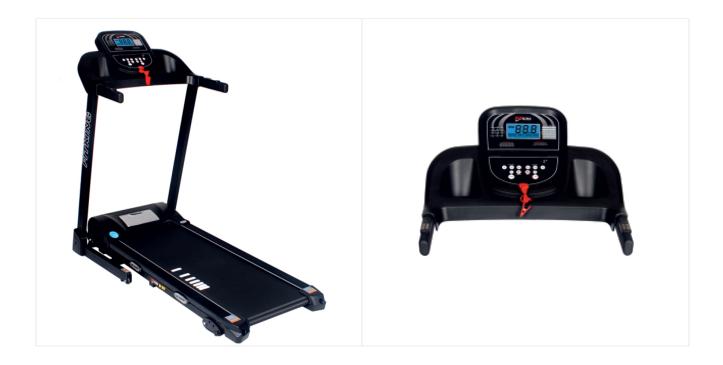

## **SPECIFICATIONS**:

- 2.0 HP AC high insulation motor
- Speed: 1~12 kmph
- 6 speed hot keys
- 3 position manual incline
- Belt area 425 x 2570 mm
- 8 preset programs, 1 body fat and 1 manual program
- Ergonomically design handle bar and durable frame structure with shock absorber system having 4 pcs grey cushion for ultimate running experience
- Exquisite control panel with 12.7 cm (5 inches) blue display speed, time, distance, calories, pulse and body fat
- Great entertainment with built in USB jack, MP3 speaker and IPAD/smart phone holder
- Foldable treadmill with soft drop lowering system