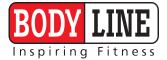

## **MOTORISED AC TREADMILL FITKING W 307**

## **SPECIFICATIONS**:

- 2.0 HP AC high insulation motor
- Speed: 1~12 kmph
- 6 speed hot keys
- 3 position manual incline
- Belt area 425 x 2570 mm
- 8 preset programs, 1 body fat and 1 manual program
- Ergonomically design handle bar and durable frame structure with shock absorber system having 4 pcs grey cushion for ultimate running experience
- Exquisite control panel with 12.7 cm (5 inches) blue display speed, time, distance, calories, pulse and body fat
- Great entertainment with built in USB jack, MP3 speaker and IPAD/smart phone holder
- Foldable treadmill with soft drop lowering system