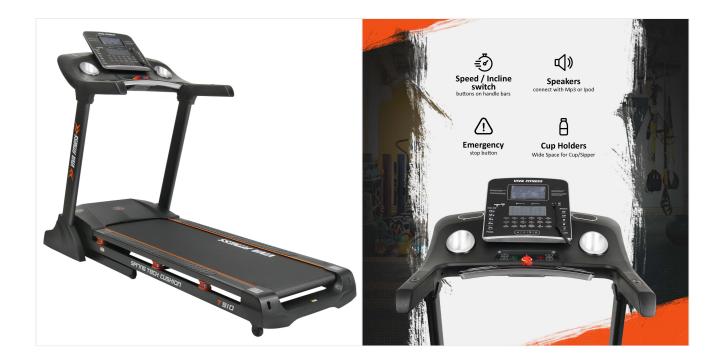

## **SPECIFICATIONS**:

- Heavy Duty Robust AC Treadmill
- For high end home use
- Motor Power: 4 HP powerful High Torque AC motor (2 HP continuous)
- Speed: 1-20 kmph
- Auto Incline: 0-15%
- Running surface: 20 x 60 inches
- 7 inches large LCD window that readouts: Time, speed, distance, incline, calories and programs
- Various workout programs, to meet different user requirements
- Instant speed and incline keys
- Speakers to connect with MP3 or IPOD
- Innovative soft cushioning system
- Heavy duty orthopedic running belt
- Cylinder provide hand free deck folding system
- Easily foldable
- Maximum User Weight: 140 Kg while walking 130 Kg while running
- Best In category among other brands