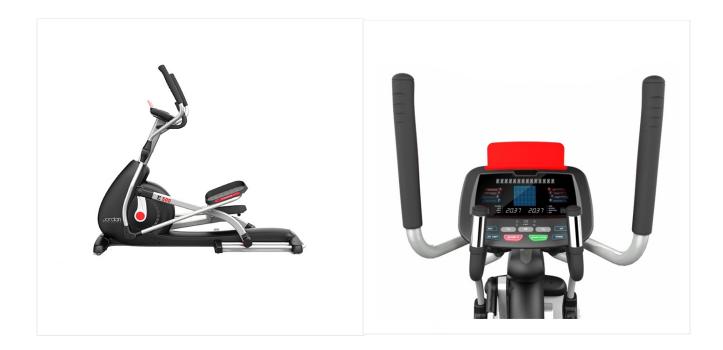

## **E500 COMMERCIAL ELLIPTICAL TRAINER - CALIFORNIA FITNESS**

## **SPECIFICATIONS**:

- Commercial Grade Heavy Steel Structure
- 360 degree Elliptical movement
- With 20 inches long stride
- Blue backlight LED display
- Readouts: Time, speed, distance, calories, pulse, watt, program, body fat (height/weight/age) and level
- Multiple programs including 1 Manual, 4 HRC, 1 Watt, 20 Preset, 4 Users and 3 Fitness test
- 3 pcs crank system with 14 kg flywheels
- USB port with MP3 reader
- Handheld pulse sensor
- Magnetic flywheel
- With adapter power system
- Resistance level: 24
- Transport wheels
- Adjustable floor levelers
- Maximum User Weight 150 Kg