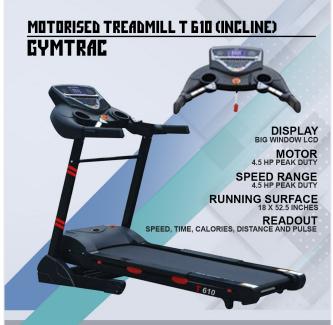

## **GYMTRAC T 610 MOTORISED TREADMILL**

## **SPECIFICATIONS:**

- 4.5 HP peak DC Motor Heavy Duty
- Speed Range: 1-18 kmph
- 3 Level manual Incline adjustments
- Display: Big window LCD display
- Programs: Manual and preset
- Readout: Speed, time, calories, distance, Incline and pulse
- Running surface: 18 x 52 inches
- Quick speed keys on console
- MP3 Interface with inbuilt speakers
- Speed switch buttons on handle bars
- Extra Cushion Support
- Emergency stop button
- 2 Cup holders
- Wheels for transportation
- Heavy duty running belt
- Cylinder provide hand free deck folding down
- Foldable for storage
- Maximum User Weight 120 Kg