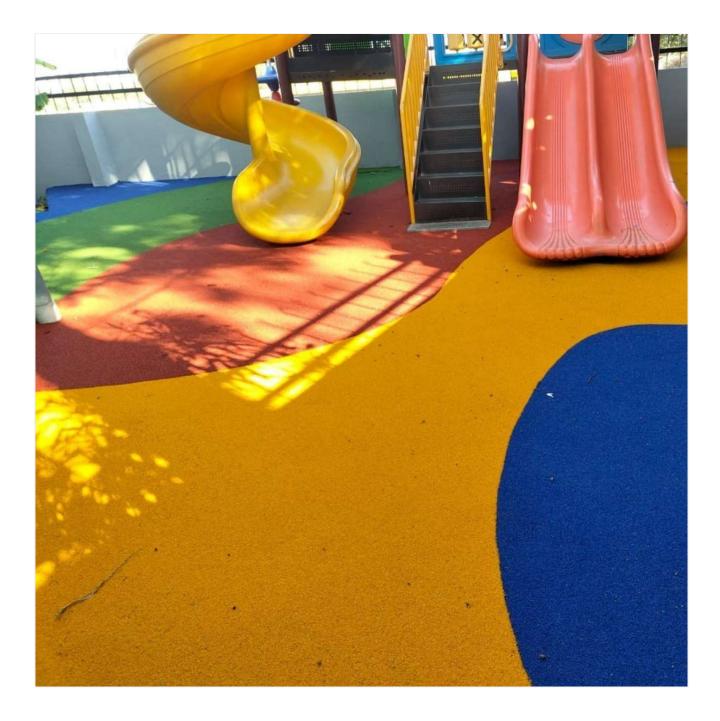

## ECOFLEX - PLAYSAFE 36MM EPDM TOP(30 MM BASE + 6 MM EPDM TOP)IMPORTED BELGIAN CRUMBS

## **SPECIFICATIONS :**

Thickness: 36 mm (30 mm Base Layer + 6 mm EPDM Top)

- Pattern: EPDM ? Top
- Colour: Terracotta, Blue, Yellow, Grey, Green & Black
- Water permeable ? In heavy rains, water does reach the base of the flooring
- Laid out on any smooth, pre-prepared IPS/PCC surface