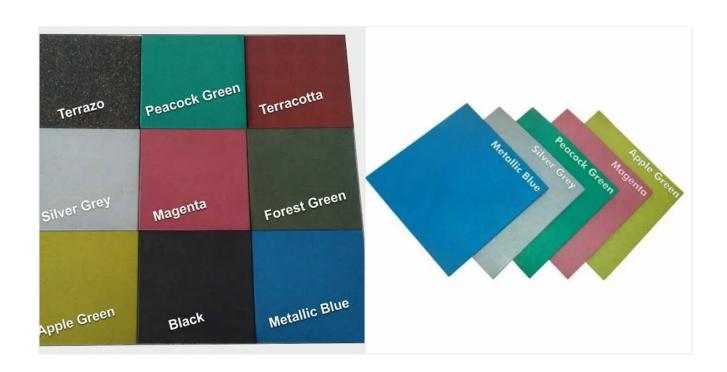

## **SPECIFICATIONS:**

| Slip-resistant, durable, and impact-resistant flooring                                                                |
|-----------------------------------------------------------------------------------------------------------------------|
| Seamless, non-porous, and easy-to-clean surfaces                                                                      |
| High mechanical strength and elasticity for versatile use                                                             |
| High load-bearing capacity for heavy-duty equipment                                                                   |
| • strong>Specification:                                                                                               |
| 22 mm Recycled Rubber Safety Tiles, Soft and foldable                                                                 |
| • strong>Application:                                                                                                 |
| Weight Room; Playground; Kindergarten; Exercise Areas; Golf Club Houses; Locker Rooms; Pro<br>Shops; Ice Arenas; Deck |
| • Tile size 500 x 500 mm = 2.69 sqft each tile                                                                        |
| • Comes in a box of 5 tiles = 13.45 sqft                                                                              |
| Color - Black, Terrazzo, Terracotta, Apple Green, Peacock Green, Silver Grey, Magenta, Metallic Blue, Forest Green    |