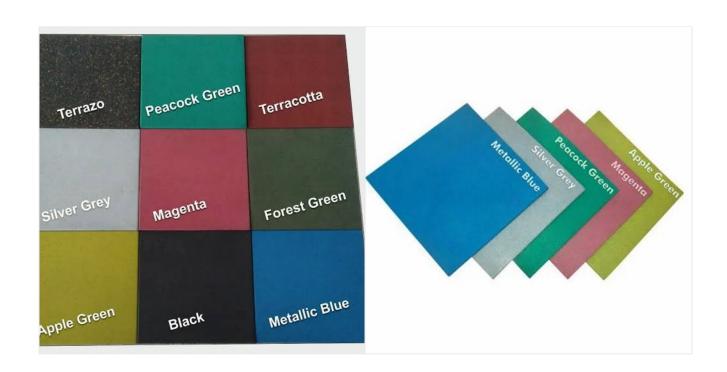

## **SPECIFICATIONS:**

| Slip-resistant, durable, and impact-resistant flooring                                                                                     |
|--------------------------------------------------------------------------------------------------------------------------------------------|
| Seamless, non-porous, and easy-to-clean surfaces                                                                                           |
| High mechanical strength and elasticity for versatile use                                                                                  |
| High load-bearing capacity for heavy-duty equipment                                                                                        |
| • strong>Specification:                                                                                                                    |
| 10 mm Recycled Rubber Safety Tiles, Soft and foldable                                                                                      |
| • strong>Application:                                                                                                                      |
| Weight Room; Playground; Kindergarten; Exercise Areas; Golf Club Houses; Locker Rooms; Pro<br>Shops; Ice Arenas; Deck                      |
| • Tile size 500 x 500 mm = 2.69 sqft each tile                                                                                             |
| • Comes in a box of 10 tiles = 26.9 sqft                                                                                                   |
| <ul> <li>Color - Black, Terracotta, Apple Green, Peacock Green, Silver Grey, Magenta, Metallic Blue, Forest<br/>Green, Terrazzo</li> </ul> |