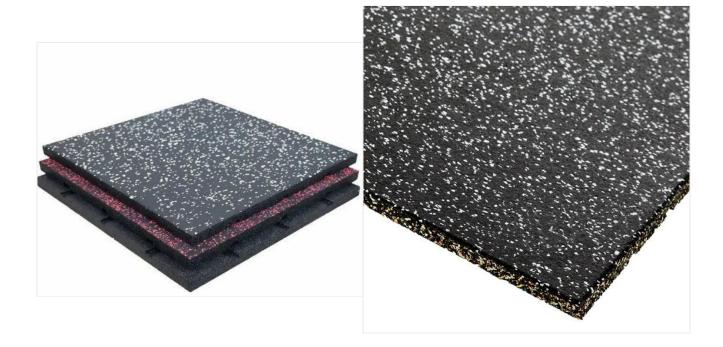

## **BODYLINE FF FLOORING: 15 MM WITH EPDM DOTS**

## **SPECIFICATIONS:**

| <ul> <li>Premium Rubber Floor Tile used for Gym Floor, Children Playground, pathways &amp; other sports<br/>activities</li> </ul>          |
|--------------------------------------------------------------------------------------------------------------------------------------------|
| Recycled Rubber Safety Tiles                                                                                                               |
| • strong>Specification:                                                                                                                    |
| 15 mm Recycled Rubber Safety Tiles, Soft and foldable                                                                                      |
| Material: Recycled Rubber Crumb, EPDM                                                                                                      |
| • strong>Application:                                                                                                                      |
| <ul> <li>Weight Room; Playground; Kindergarten; Exercise Areas; Golf Club Houses; Locker Rooms; Pro<br/>Shops; Ice Arenas; Deck</li> </ul> |
| • Tile size 20 x 20 inch = 2.77 sqft each tile                                                                                             |
| • Comes in a box of 10 tiles = 27.7 saft                                                                                                   |