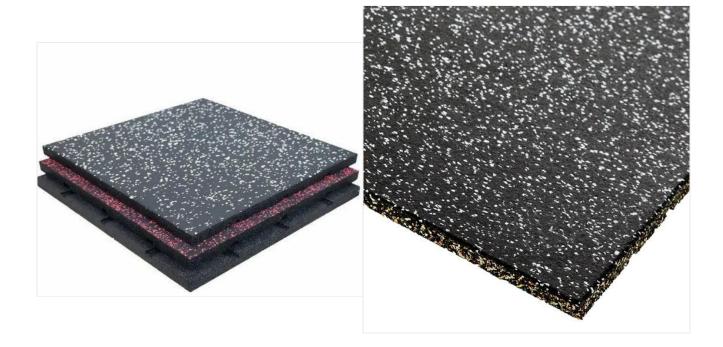

## **BODYLINE FF FLOORING: 10 MM WITH EPDM DOTS**

## **SPECIFICATIONS:**

| Premium Rubber Floor Tile used for Gym Floor, Children Playground, pathways & other sports activities                                      |
|--------------------------------------------------------------------------------------------------------------------------------------------|
| Recycled Rubber Safety Tiles                                                                                                               |
| Specification:                                                                                                                             |
| 10 mm Recycled Rubber Safety Tiles, Soft and foldable                                                                                      |
| Material: Recycled Rubber Crumb, EPDM                                                                                                      |
| Application:                                                                                                                               |
| <ul> <li>Weight Room; Playground; Kindergarten; Exercise Areas; Golf Club Houses; Locker Rooms; Pro<br/>Shops; Ice Arenas; Deck</li> </ul> |
| • Tile size 20 x 20 inch = 2.77 sqft each tile                                                                                             |
| • Comes in a box of 10 tiles = 27.7 sqft                                                                                                   |