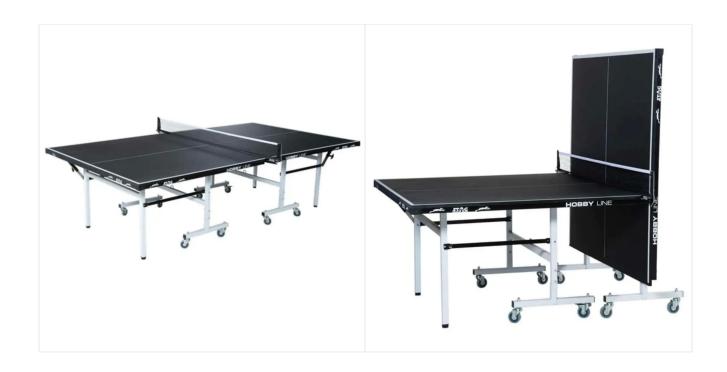

## STAG HOBBY LINE T T TABLE

## **SPECIFICATIONS:**

| <ul> <li>Stag Table Tennis range for schools is especially designed keeping the kids' and schools' needs in<br/>mind.</li> </ul> |
|----------------------------------------------------------------------------------------------------------------------------------|
| They are all equipped with safety locks to ensure extra safety.                                                                  |
| They are also very easy to install and fun to play on.                                                                           |
| All the tables have adjustable legs.                                                                                             |
| • Top Thickness: 19 mm.                                                                                                          |
| • Frame: 20 x 30 mm.                                                                                                             |
| Wheel Size: 75 mm.                                                                                                               |
| No. of Wheels: 8 with locks.                                                                                                     |
| Paint: Polyurethane mat clear.                                                                                                   |
| • Size: 2740 x 1525 x 760 mm.                                                                                                    |
| Net Weight: 92 Kg.                                                                                                               |
| Weight when Packed: 97 Kg.                                                                                                       |
| • Storage Size: 160 x 152.5 x 60 cm.                                                                                             |
| • Package Size: 160 x 145 x 14 cm.                                                                                               |