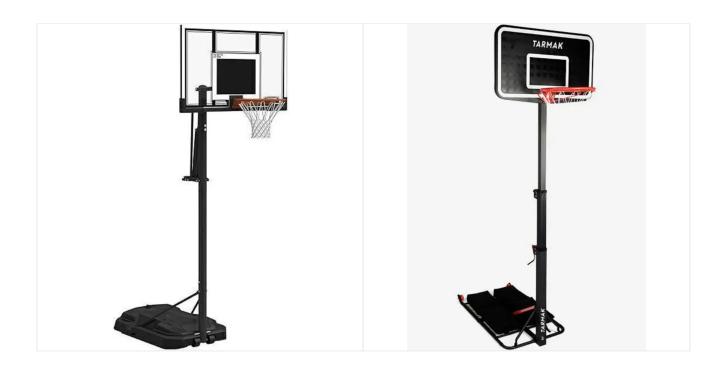

## PORTABLE BASKETBALL STAND WITH RING & NETMODEL - HB-58

## **SPECIFICATIONS:**

• Net: Weather-proof nylon.

| For seniors, used both for indoor and outdoor use.                                            |
|-----------------------------------------------------------------------------------------------|
| Easily adjustable in height and projection with lever system.                                 |
| • Specification: Backboard approx: width 4 ft x height 2.5 ft.                                |
| Size: Official size, with rim in height.                                                      |
| Base: Large PP molded base with wheels.                                                       |
| <ul> <li>Base fills with: Water or sand.</li> <li>Stand: Powder-coated steel pole.</li> </ul> |
| <ul> <li>Backboard: Made from strong durable acrylic and PP edges.</li> </ul>                 |
| Rim: Powder-coated steel.                                                                     |
|                                                                                               |