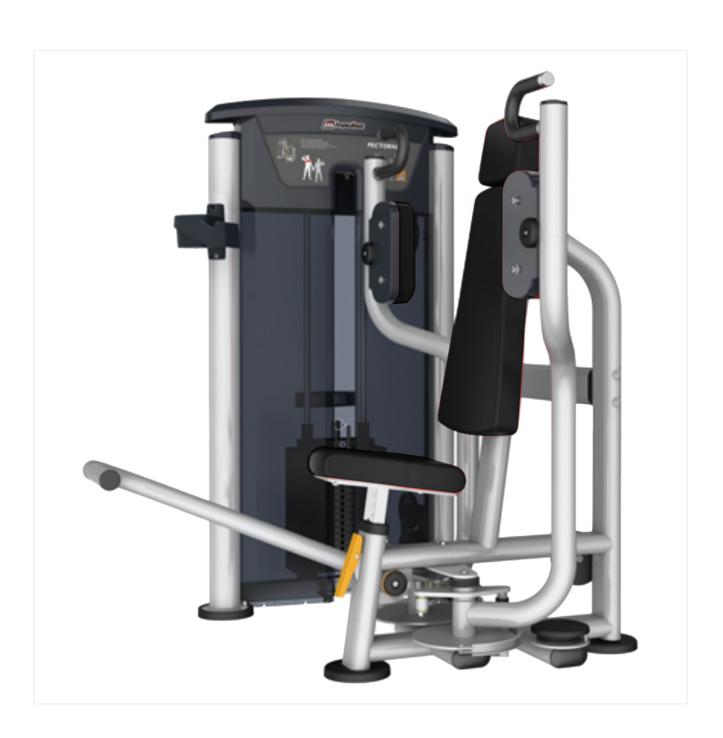

## **IT9504 PECTORAL**

## **SPECIFICATIONS:**

- Dual C-Shape hand grips accommodate users of all sizes
- Independent arm action ensures more balanced exercise by not allowing the dominant limb to control the exercise
- Adjustable starting position for partial reps
- Fitted with ABS rubber feet for floor protection
- Steel Tube: Rectangle Tube 50mm x 70mm and Oval Tube 50mm x 100mm
- Tube Thickness: 3 mm
- Long life Two tone tear resistant PVC + Polyurethane upholstery
- Weight stack cable made in U.S.A. By LOOS Cable Co. With breaking strength of 4200 Lbs
- LXWXH: 150X146X150.6 CM
- Weight Stack: 200 LBS