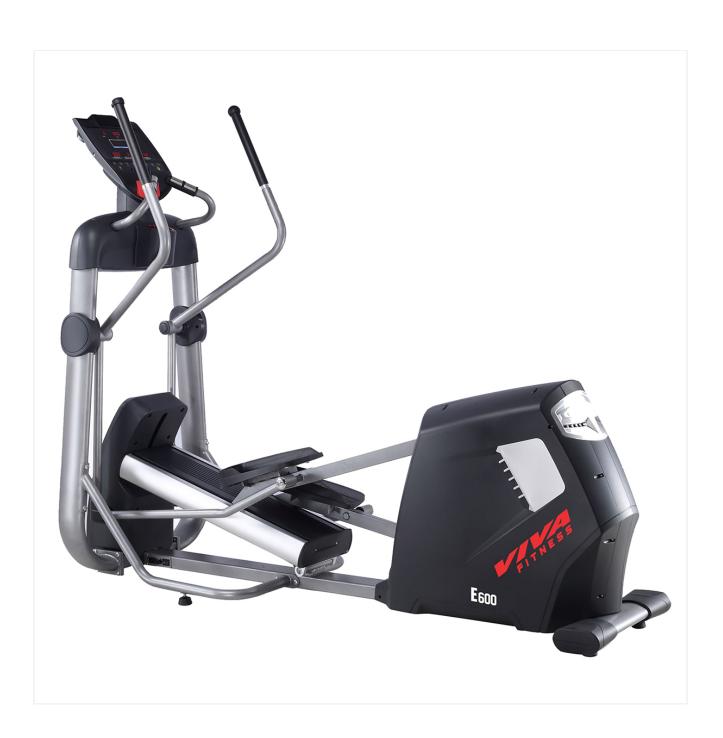

## **E600 COMMERCIAL ELLIPTICAL TRAINER**

## **SPECIFICATIONS:**

- LED dot matrix console readouts: incline, time, distance, calories, pulse, speed / rpm, level, watt, fan etc.
- Various motivating programs for different workout requirements.
- Level Control: 20 resistance levels.
- With 15 level power incline.
- 500mm x 220mm unique stride length.
- 12 kgs flywheel.
- Both forward & reverse motions offer various workout options
- Hand held pulse sensors enable to monitor the heart rate all times.
- Mp3 with speaker and USB charger.
- With O2 generator and bottle holder.
- Unique durable floor levelers on front & rear stabilizer.
- With adaptor power system.
- Maximum user weight: 150 kg.