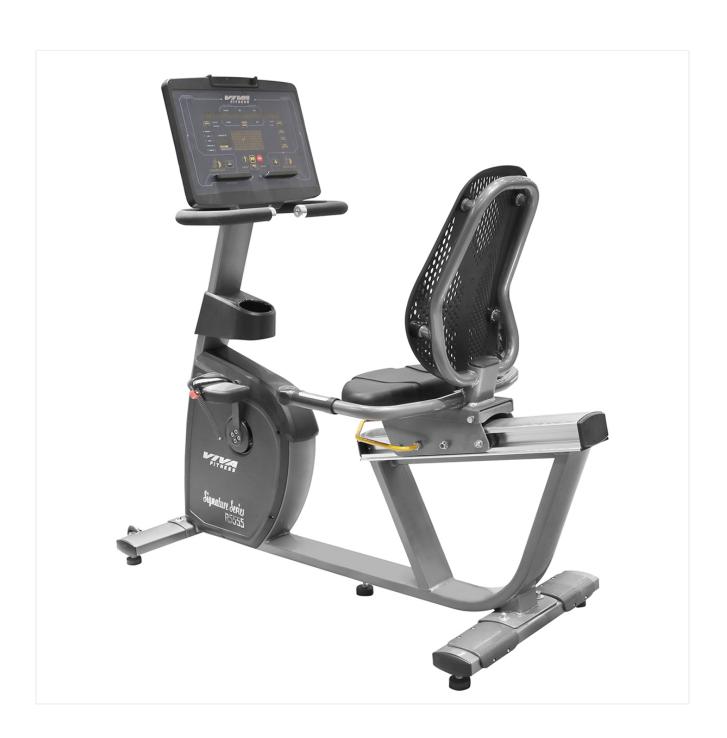

## **R-5555 COMMERCIAL RECUMBENT BIKE**

## **SPECIFICATIONS:**

- 6 window LED display with dot matrix showing time, speed, distance, calories, pace, heart rate etc.
- Offers various motivating programs for different workout requirements.
- Ergonomic multi grip handles with heart rate & resistance control keys.
- Weighted pedals provide gentle movement to reduce lower back stress.
- Power: Self Generator.
- Low maintenance and space-saving design.
- Resistance level: 20
- 8 kg flywheel weight
- · With USB charger.
- Large sized, twin cup holder with a built in tray to hold your ipad, mobile phone or magazine
- Maximum user weight: 180 kg.