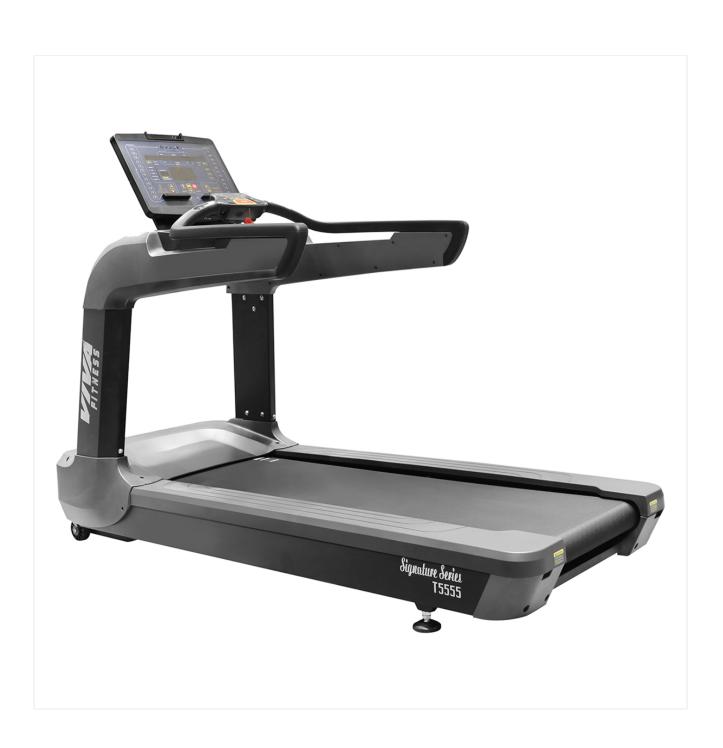

## T-5555 HEAVY DUTY COMMERCIAL TREADMILL

## **SPECIFICATIONS:**

- AC driving system with adjustable variable frequency.
- 5.0 HP AC continuous (10.0 HP Peak) motor.
- 22.5? x 60? running surface.
- Speed 1~25 kmph.
- Precise incline control from 0~15%.
- 7 window LED display with dot matrix showing time, speed, distance, incline, calories, pace, heart rate etc.
- Direct speed & incline keys on the console.
- Various motivating programs for different workout requirements.
- Extra heavy duty steel base with double cell neoprene rubber system for excellent suspension.
- 1? thick reversible running deck.
- Heavy duty reliable orthopaedic 2.3mm running belt.
- Large sized, twin cup holder with a built in tray to hold your ipad, mobile phone or magazine.
- · With USB charger.
- Emergency stop button.
- Sweat proof console design.
- Maximum user weight: 180 kg.