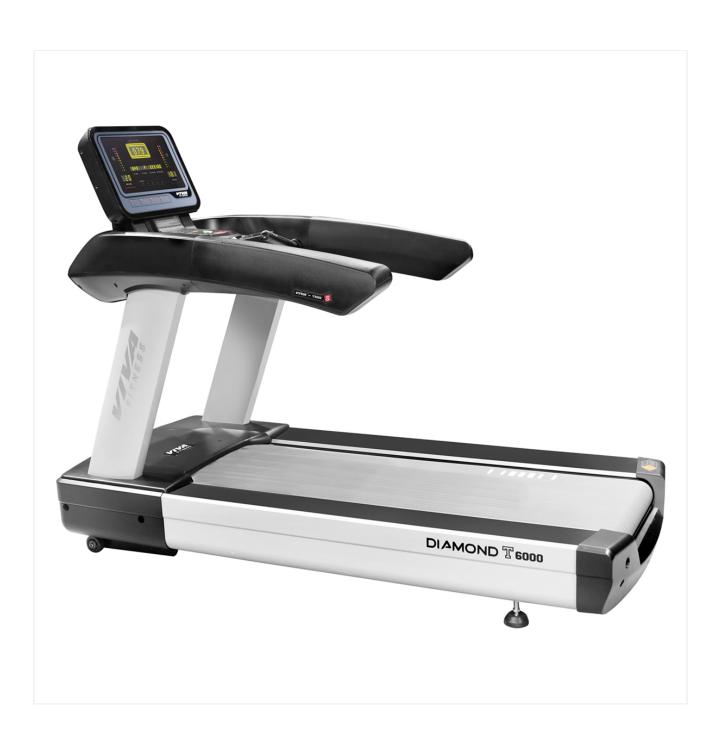

## T-6000 COMMERCIAL TREADMILL

## **SPECIFICATIONS:**

- AC driving system with adjustable variable frequency.
- 5.0 HP AC continuous (10 HP Peak) motor.
- 22.5? x 64? running surface.
- Speed 1~25 kmph.
- Precise incline control from 0~20%.
- 16 x 24 cm Dot Matrix & alpha numerical display showing time, speed, distance, incline, calories & heart rate
- Direct speed & incline keys on the console
- Various motivating programs for different workout requirements.
- Double phenolic heavy cushioned deck for excellent shock absorption that provides suitable push off to reduce the possibility of any type of injury to knees and joints.
- Heavy duty reliable orthopaedic running belt.
- Built in speakers
- Sweat proof console design.
- Two Cup / Mobile Holders.
- Maximum User Weight: 200 Kgs.