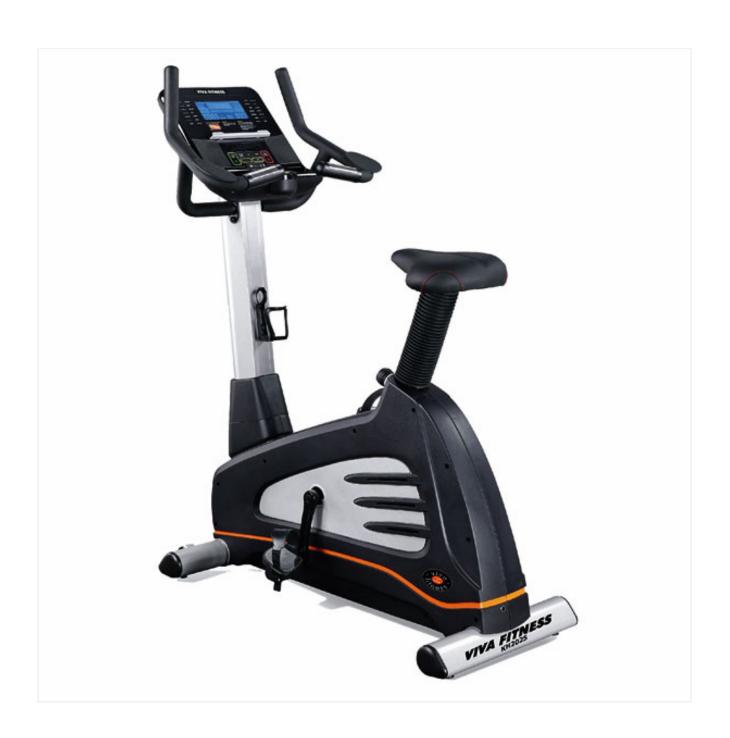

# **KH 2025 COMMERCIAL UPRIGHT BIKE**

#### **Drive**

- One stage drive with poly v-belt.
- Resistance system : self powered generator brake.
- Resistance level: 36 levels.

## **Monitor**

- Advanced computer with 7" lcd blue back-lit screen.
- Display readouts: time, distance, rpm, speed, level, calories, pulse and watts.
- 14 programs, including 10 manual, 2hrc & 2 user set.

# **Special features**

- Various seat height levels easily adjustable by knob ball while being seated.
- Ergonomic stationary handle bars with adjustable arm pads.
- Handheld pulse sensor.
- Adjustable pedal straps.
- 3 piece cranks.
- Transport wheels.
- Built-in speakers & ipod/mp3 auxiliary jack.
- Ipod / ipad charging station.
- High speed circulation fan that allows the user to stay cool during workout.
- · Accessory tray, built-in reading rack.
- Adjustable floor levelers.
- Built-in receiver.
- Maximum user weight: 180 kgs